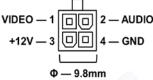

60 g                                                        |                                     |
| Waterproof             | IP67 For Housing                                                             |                                     |
| Operating Condition    | Temp.:-25°C to +55°C, Humidity<95%                                           |                                     |
| Housing Color          | Black, Optional Color By Order Quantity                                      |                                     |

## > Specifications are subject to change without prior notice

## Packing List:

| Camera              | 1 |
|---------------------|---|
| Instruction manual  | 1 |
| Self-Drilling Screw | 3 |
| Mounting Plug       | 3 |

### **Product Size:**



### Connection:





## **Installation Holes:**