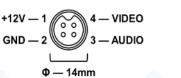

260 g                                                        |                                     |
| Waterproof             | IP67 For Housing                                                             |                                     |
| Operating Condition    | Temp.:-25°C to +55°C, Humidity<95%                                           |                                     |
| Housing Color          | Black, Optional Color By Order Quantity                                      |                                     |

## > Specifications are subject to change without prior notice

## Packing List:

| Camera              | 1 |
|---------------------|---|
| Instruction manual  | 1 |
| Self-Drilling Screw | 3 |
| Mounting Plug       | 3 |

### **Product Size:**



### Connection:





## **Installation Holes:**