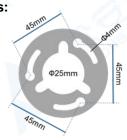

|                                     |
| Waterproof             | IP67 For Housing                                                             |                                     |
| Operating Condition    | Temp.:-25°C to +55°C, Humidity<95%                                           |                                     |
| Housing Color          | Black, Optional Color By Order Quantity                                      |                                     |

## > Specifications are subject to change without prior notice

## Packing List:

| Camera              | 1 |
|---------------------|---|
| Instruction manual  | 1 |
| Self-Drilling Screw | 3 |
| Mounting Plug       | 3 |

### **Product Size:**



### Connection:





## **Installation Holes:**