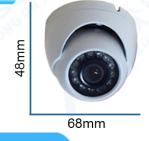

# Specifications:

| Model                  | AC-7AP-SSHR                                                                  | AC-1HP-SSHR                         |
|------------------------|------------------------------------------------------------------------------|-------------------------------------|
| CCD or CMOS            | 1/3"Sony HAD II CCD                                                          | 1/3"CMOS 720P                       |
| Resolution             | 700 TVL                                                                      | 1.30 Mega Pixel                     |
| Effective Pixels       | PAL: 960Hx720V<br>NTSC: 960Hx612V                                            | PAL: 1280Hx960V<br>NTSC: 1280Hx720V |
| TV System              | PAL / NTSC (Optional Before Factory)                                         |                                     |
| Auto Control           | Auto Gain Control, Back Light Compensation White Balance, Electronic Shutter |                                     |
| Image Mirror           | Optional Before Factory                                                      |                                     |
| Lens                   | f=3.6mm View Angle 75degree Optional 2.8, 6, 8mm                             |                                     |
| Light Sensitivity      | 0 Lux @ F1.2 (IR ON)                                                         |                                     |
| Infrared Spectrum      | 850nm or 940 nm                                                              |                                     |
| Infrared LED Range     | 12 LEDs Ø5 IR 12 Meters                                                      |                                     |
| Auto IR control        | 3~5 Lux Cut                                                                  |                                     |
| Signal to Noise Ratio  | SNR>50 dB, (AGC Close)                                                       |                                     |
| Video Output           | 1V p-p, 75Ω,                                                                 |                                     |
| Audio Output           | Null                                                                         |                                     |
| Power Consumption      | 12V DC $\pm$ 5%, 100mA, 1.2W                                                 |                                     |
| A / V, Power Interface | Aviation, 4PIN Interface Optional                                            |                                     |
| Adjustment             | Horizontal 0~360, Vertical 0~90                                              |                                     |
| Dimensions             | (Φ x H) 68 x H 48 (mm)                                                       |                                     |
| Packing Size           | (L x W x H) 85 x 85 x 60 mm                                                  |                                     |
| Product Weight         | Net: 85 g, All: 260 g                                                        |                                     |
| Waterproof             | IP67 For Housing                                                             |                                     |
| Operating Condition    | Temp.:-25°C to +55°C, Humidity<95%                                           |                                     |
| Housing Color          | Black, Optional Color By Order Quantity                                      |                                     |

### **Product Size:**