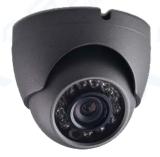

#### MINI DOME CAMERA

#### **Product:**

Analog High Definition mini dome snail bread screw color camera

12 Pieces LED, 12 meters IR distance, DC12V input

#### Features:

- Zn-Al alloy housing with lightweight and convenient
- > Anti-electromagnetic interference, excellent video output
- > High quality IR LED, no infrared lead exposure facula
- > Low power consumption, wide temperature working
- > Easy installation, vehicle cabin ceiling type or flush mount